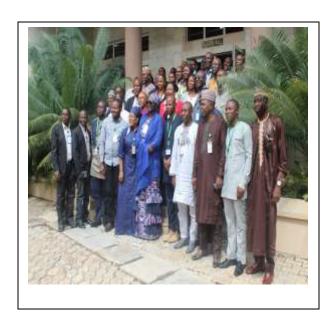

Director/Chief Executive NVRI Vom, Dr. Maryam Muhammad led the Commission of Police Plateau State Command on tour of security flashpoints in the Institute

Visit of Participants Senior Executive Course Sec No.42 NIPSS, Kuru to NVRI Vom