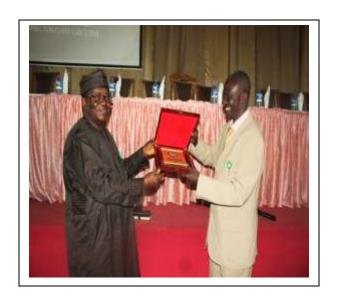

# **MAJOR 2020 NVRI EVENTS IN PICTURES**

NVRI Vom Governing Board members at various functions in the Institute.

Change of baton of NVRI leadership between Dr. D. Shamaki and Dr. RA Ocholi. Board members, family and friends were at hand to witness this historic occasion.