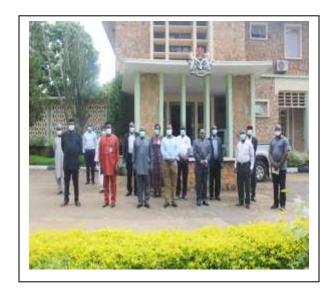

Director/Chief Executive NVRI Vom, Dr. Maryam Muhammad led the Commission of Police Plateau State Command on tour of security flashpoints in the Institute

Visit of Participants Senior Executive Course Sec No.42 NIPSS, Kuru to NVRI Vom

COVID-19 Control measures; enlightenment, enforcement and practice at various levels in and outside the Institute

Cross section of participants at the NVRI Vom Strategic planning retreat for Directors, Assistant Directors, Heads of Divisions and Change Agents