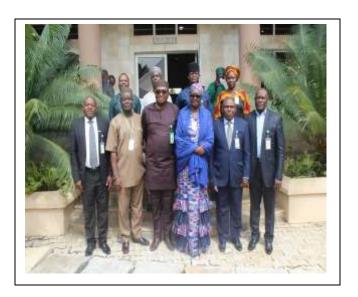

Director/ Chief Executive, NVRI Vom (5<sup>th</sup> from the right) pose for group photograph with participants at a 3-day training on equipment maintenance organized by the Quality Assurance Division, NVRI Vom