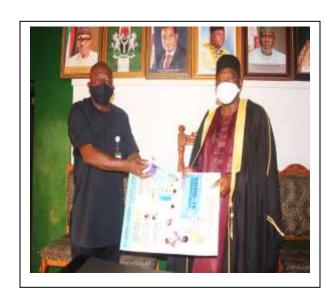

COVID-19 Control measures; enlightenment, enforcement and practice at various levels in and outside the Institute

Cross section of participants at the NVRI Vom Strategic planning retreat for Directors, Assistant Directors, Heads of Divisions and Change Agents